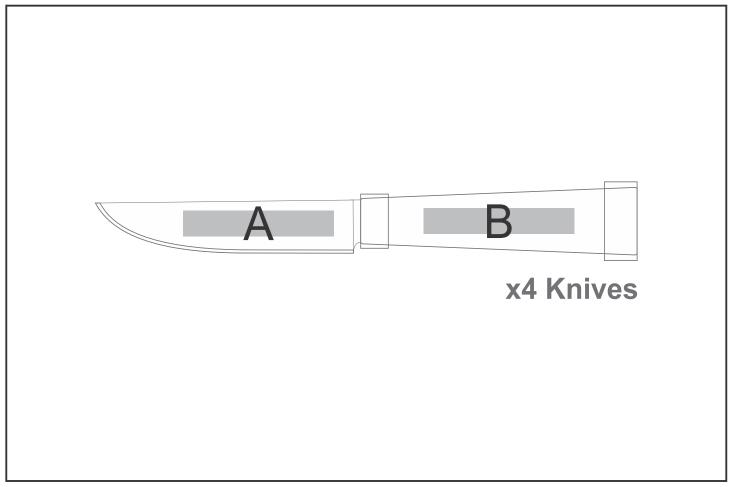

## Need to know:

- Includes 1-Position Laser Engraving on all Knives (setup fee applies)

- Laser Colour: POS A - Gold | POS B - Brown.

- Due to tonal variations in the wood the laser engraving will vary from one item to the next and will likely vary in the same item.

## **Branding Options:**

| Position | Branding Method (Branding Code) | No. of Colours | Dimension             |
|----------|---------------------------------|----------------|-----------------------|
| А        | Laser Engraving (LB)            | N/A            | 60mm wide x 10mm high |
|          |                                 |                |                       |
| В        | Laser Engraving (LC)            | N/A            | 60mm wide x 10mm high |